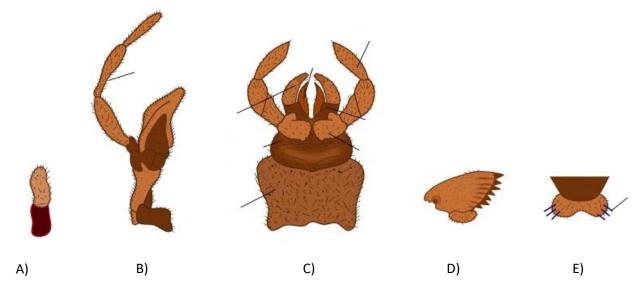

(1 + 2) = 3

**Q 2.** Label the following diagram and briefly describe its parts.

 $(1\frac{1}{2} + 1\frac{1}{2}) = 3$ 

Page 1 of 2

A)

B)

C)

D)